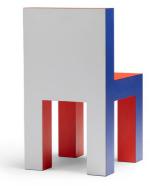

## **CHAIRS**

TA.C01

COLORS 423 - Viola Madras 463 - Giallo pom pom

834 - Rosso woom

TA.CO3

COLORS 834 - Rosso woom 428 - Blu elettrico 405 - Bianco porcellana

TA.C02

TA.C04

COLORS 830 - Rosa Crazy Horse 423 - Viola Madras 451 - Verde sempre verde

COLORS 842 - Verde sub 1882 - Lilla chiaro 1825 - Rosa patrimonio