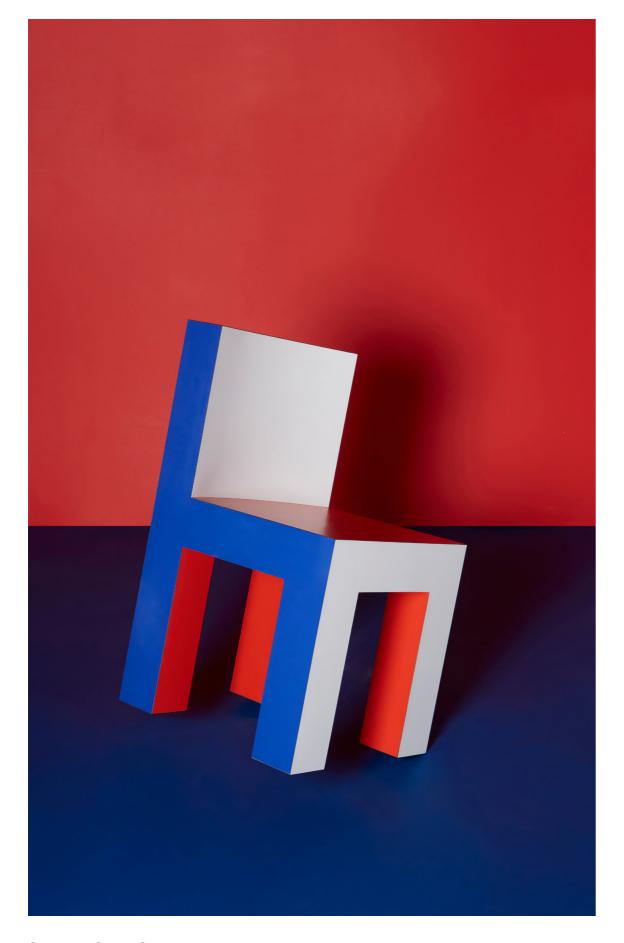

## **CHAIRS**

TA.C01

COLORS 423 - Viola Madras 463 - Giallo pom pom

834 - Rosso woom

TA.CO3

COLORS 834 - Rosso woom 428 - Blu elettrico 405 - Bianco porcellana

TA.C02

TA.C04

COLORS 830 - Rosa Crazy Horse 423 - Viola Madras 451 - Verde sempre verde

COLORS 842 - Verde sub 1882 - Lilla chiaro 1825 - Rosa patrimonio