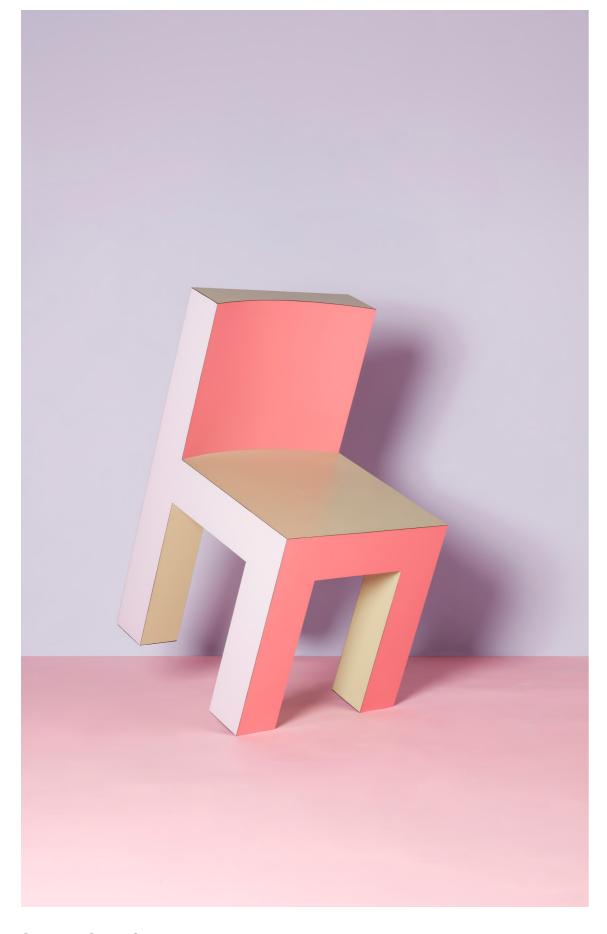

# TAGADÀ COLLECTION

Tagadà Collection is a newly developed series of element. This family of furniture includes a chair, two tables (oval and round), a mirror and a carpet.

This collection is the outcome of our studio DNA: a matrix of rationalism and playfulness, minimalism and irony.

Shapes, proportions and colors come together in iconic designed pieces.

The elements of this collection have been thought as primary objects able to redefine the environment where they are placed. The name Tagadà is referred to a very common Italian amusement ride in the so called Luna Park, where the city was transformed into an exciting entertaining village for a while.

The materials used to create Tagadà collection are mostly colors. The goal for these objects is to be perceived as pure colors, so to create a dissonance with the low tones of a domestic environment and to give the user the opportunity of an escape from the ordinary.