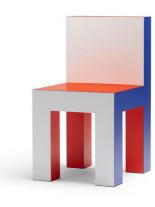

## **CHAIRS**

TA.C01

COLORS 423 - Viola Madras 463 - Giallo pom pom

834 - Rosso woom

TA.CO3

COLORS 834 - Rosso woom 428 - Blu elettrico 405 - Bianco porcellana

TA.C02

TA.C04

COLORS 830 - Rosa Crazy Horse 423 - Viola Madras 451 - Verde sempre verde

COLORS 842 - Verde sub 1882 - Lilla chiaro 1825 - Rosa patrimonio