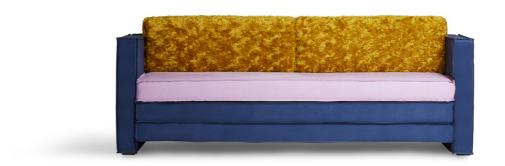

# TAGADÀ COLLECTION 2022

As per the studio's signature, a mix of rationalism and playfulness defines the original design of this extension of the Tagadà Collection.

Tagadà armchair are shaped like stacked boxes, with a relaxed tailored finish and contrasting stitching. The distinctive backrest pillows take the look to a surrealistic level. With colors as leading characters, materials and finishing, now glossy or matt, furry or suede, enlarge the expressivity and sophistication of the collection.

### TAGADÀ Sofa

SIZE: L224cm \* W90cm \* H80cm

MATERIAL: Plywood – Kvadrat textiles: polyester and mohair fur

TAGADÀ Laminated side table round

SIZE: D85cm \* H30cm

MATERIAL: Plywood - Mdf - Laminate