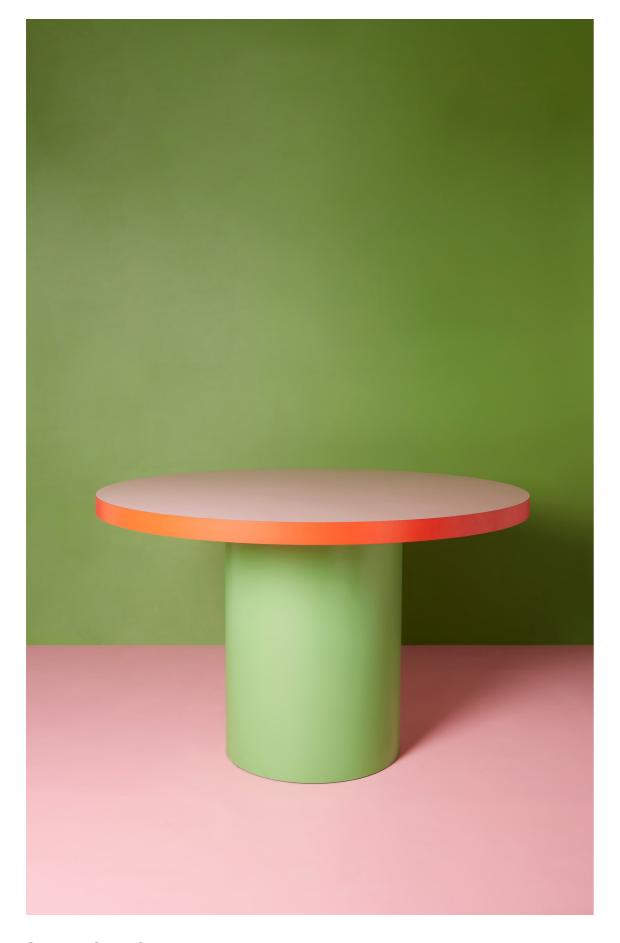

SIZE: L44cm \* W48cm \* H80cm

SIZE: L44cm \* W48cm \* H80cm

SIZE: L44cm \* W48cm \* H80cm

SIZE: L44cm \* W48cm \* H80cm

TAGADÀ Laminated table round

SIZE: L120cm \* W120cm \* H75cm

TAGADÀ Laminated table round

SIZE: L120cm \* W120cm \* H75cm

### **TABLES**

COLORS
Top: 487 - Azzurro polvere
Boarding: 834 - Rosso woom
Base: 853 - Bleu spazio

**TA.TO01** 

COLORS
Top: 463 - Giallo pom pom
Boarding: 487 - Azzurro polvere
Base: 828 - Rosa baby

TA.TR02

COLORS
Top: 830 - Rosa Crazy Horse
Boarding: 834 - Rosso woom
Base: 451 - Verde sempre verde

All tables, round and oval, are available in all color combinations.

Color coding refers to Abet Laminati catalogue.