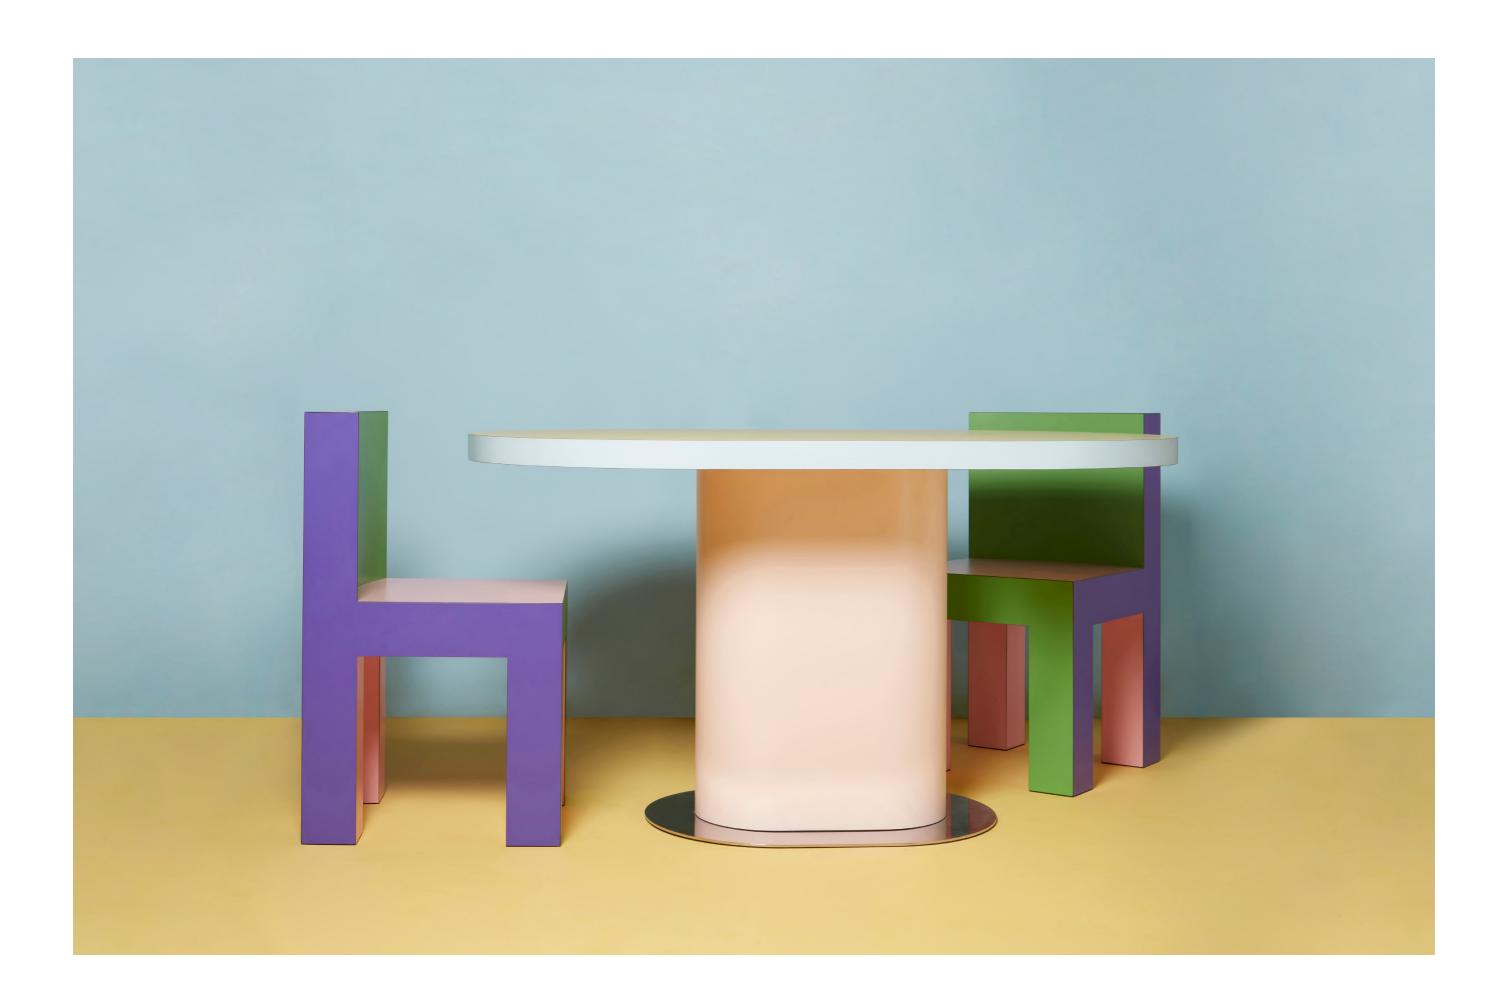

# TAGADÀ COLLECTION

Tagadà Collection is a newly developed series of element. This family of furniture includes a chair, two tables (oval and round), a mirror and a carpet.

This collection is the outcome of our studio DNA: a matrix of rationalism and playfulness, minimalism and irony.

Shapes, proportions and colors come together in iconic designed pieces.

The elements of this collection have been thought as primary objects able to redefine the environment where they are placed. The name Tagadà is referred to a very common Italian amusement ride in the so called Luna Park, where the city was transformed into an exciting entertaining village for a while.

The materials used to create Tagadà collection are mostly colors. The goal for these objects is to be perceived as pure colors, so to create a dissonance with the low tones of a domestic environment and to give the user the opportunity of an escape from the ordinary.

## **CHAIRS**

TA.C01

COLORS 423 - Viola Madras 463 - Giallo pom pom

834 - Rosso woom

TA.CO3

COLORS 834 - Rosso woom 428 - Blu elettrico 405 - Bianco porcellana

TA.C02

TA.C04

COLORS 830 - Rosa Crazy Horse 423 - Viola Madras 451 - Verde sempre verde

COLORS 842 - Verde sub 1882 - Lilla chiaro 1825 - Rosa patrimonio

### **TABLES**

COLORS
Top: 487 - Azzurro polvere
Boarding: 834 - Rosso woom
Base: 853 - Bleu spazio

**TA.TO01** 

COLORS
Top: 463 - Giallo pom pom
Boarding: 487 - Azzurro polvere
Base: 828 - Rosa baby

TA.TR02

COLORS
Top: 830 - Rosa Crazy Horse
Boarding: 834 - Rosso woom
Base: 451 - Verde sempre verde

All tables, round and oval, are available in all color combinations.

Color coding refers to Abet Laminati catalogue.