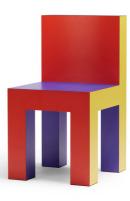

## **CHAIRS**

TA.C01

COLORS 423 - Viola Madras 463 - Giallo pom pom

834 - Rosso woom

TA.CO3

COLORS 834 - Rosso woom 428 - Blu elettrico 405 - Bianco porcellana

TA.C02

TA.C04

COLORS 830 - Rosa Crazy Horse 423 - Viola Madras 451 - Verde sempre verde

COLORS 842 - Verde sub 1882 - Lilla chiaro 1825 - Rosa patrimonio