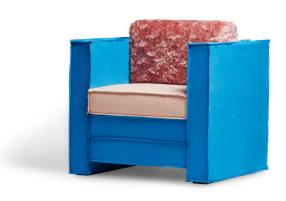

# TAGADÀ COLLECTION 2022

As per the studio's signature, a mix of rationalism and playfulness defines the original design of this extension of the Tagadà Collection.

Tagadà armchair are shaped like stacked boxes, with a relaxed tailored finish and contrasting stitching. The distinctive backrest pillows take the look to a surrealistic level. With colors as leading characters, materials and finishing, now glossy or matt, furry or suede, enlarge the expressivity and sophistication of the collection.

### TAGADÀ Armchair

SIZE: L85cm \* W73cm \* H80cm

MATERIAL: Plywood – Kvadrat textiles: polyester and mohair fur