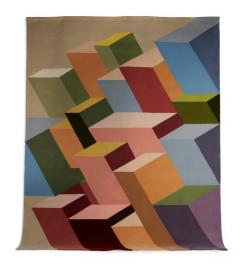

# TAGADÀ Wool carpet

SIZE: L280cm \* W220cm

STAMULI STUDIO MATERIAL: Wool TA.CA01

# TAGADÀ Wool carpet

SIZE: L360cm \* W280cm

STAMULI STUDIO MATERIAL: Wool TA.CA02BIG