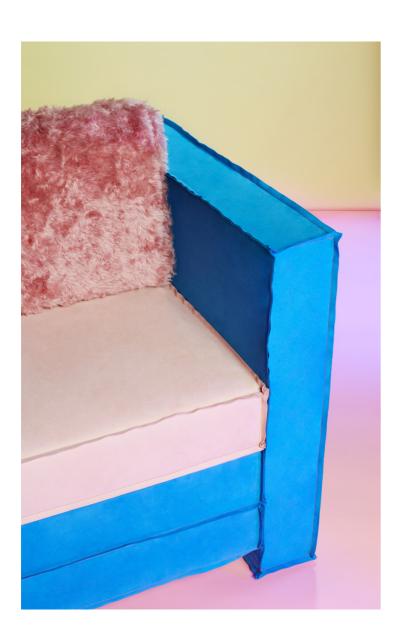

# TAGADÀ COLLECTION 2022

As per the studio's signature, a mix of rationalism and playfulness defines the original design of this extension of the Tagadà Collection.

Tagadà armchair are shaped like stacked boxes, with a relaxed tailored finish and contrasting stitching. The distinctive backrest pillows take the look to a surrealistic level. With colors as leading characters, materials and finishing, now glossy or matt, furry or suede, enlarge the expressivity and sophistication of the collection.

### TAGADÀ Armchair

SIZE: L85cm \* W73cm \* H80cm

MATERIAL: Plywood – Kvadrat textiles: polyester and mohair fur

### TAGADÀ Sofa

SIZE: L224cm \* W90cm \* H80cm

MATERIAL: Plywood – Kvadrat textiles: polyester and mohair fur

TAGADÀ Laminated side table round

SIZE: D85cm \* H30cm

MATERIAL: Plywood - Mdf - Laminate