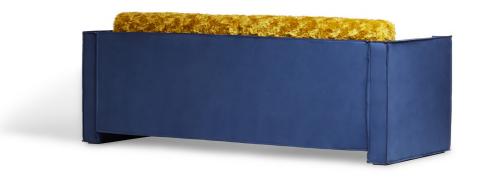

# TAGADÀ COLLECTION 2022

As per the studio's signature, a mix of rationalism and playfulness defines the original design of this extension of the Tagadà Collection.

Tagadà armchair are shaped like stacked boxes, with a relaxed tailored finish and contrasting stitching. The distinctive backrest pillows take the look to a surrealistic level. With colors as leading characters, materials and finishing, now glossy or matt, furry or suede, enlarge the expressivity and sophistication of the collection.

### TAGADÀ Sofa

SIZE: L224cm \* W90cm \* H80cm

MATERIAL: Plywood – Kvadrat textiles: polyester and mohair fur

TAGADÀ Laminated side table round

SIZE: D85cm \* H30cm

MATERIAL: Plywood - Mdf - Laminate