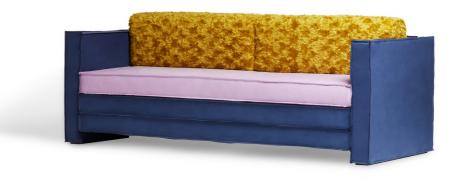

# TAGADÀ COLLECTION 2022

As per the studio's signature, a mix of rationalism and playfulness defines the original design of this extension of the Tagadà Collection.

Tagadà armchair are shaped like stacked boxes, with a relaxed tailored finish and contrasting stitching. The distinctive backrest pillows take the look to a surrealistic level. With colors as leading characters, materials and finishing, now glossy or matt, furry or suede, enlarge the expressivity and sophistication of the collection.

### TAGADÀ Sofa

SIZE: L224cm \* W90cm \* H80cm

MATERIAL: Plywood – Kvadrat textiles: polyester and mohair fur

TAGADÀ Laminated side table round

SIZE: D85cm \* H30cm

MATERIAL: Plywood - Mdf - Laminate