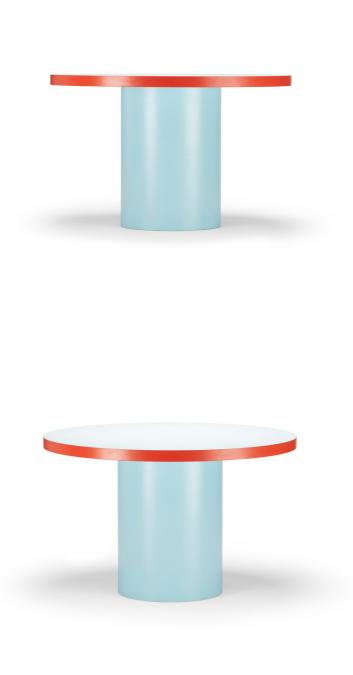

### **TABLES**

COLORS
Top: 487 - Azzurro polvere
Boarding: 834 - Rosso woom
Base: 853 - Bleu spazio

**TA.TO01** 

COLORS
Top: 463 - Giallo pom pom
Boarding: 487 - Azzurro polvere
Base: 828 - Rosa baby

TA.TR02

COLORS
Top: 830 - Rosa Crazy Horse
Boarding: 834 - Rosso woom
Base: 451 - Verde sempre verde

All tables, round and oval, are available in all color combinations.

Color coding refers to Abet Laminati catalogue.