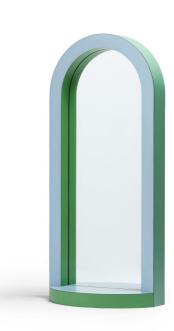

### TAGADÀ Laminated mirror frame

SIZE: L25cm \* W52cm \* H116cm

MATERIAL: Plywood - Laminate - Glass TA.MI01