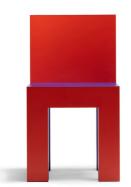

## **CHAIRS**

TA.C01

COLORS 423 - Viola Madras 463 - Giallo pom pom

834 - Rosso woom

TA.CO3

COLORS 834 - Rosso woom 428 - Blu elettrico 405 - Bianco porcellana

TA.C02

TA.C04

COLORS 830 - Rosa Crazy Horse 423 - Viola Madras 451 - Verde sempre verde

COLORS 842 - Verde sub 1882 - Lilla chiaro 1825 - Rosa patrimonio