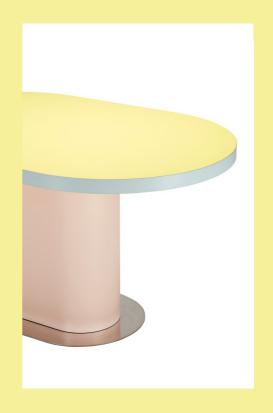

### **TABLES**

COLORS
Top: 487 - Azzurro polvere
Boarding: 834 - Rosso woom
Base: 853 - Bleu spazio

**TA.TO01** 

COLORS
Top: 463 - Giallo pom pom
Boarding: 487 - Azzurro polvere
Base: 828 - Rosa baby

TA.TR02

COLORS
Top: 830 - Rosa Crazy Horse
Boarding: 834 - Rosso woom
Base: 451 - Verde sempre verde

All tables, round and oval, are available in all color combinations.

Color coding refers to Abet Laminati catalogue.