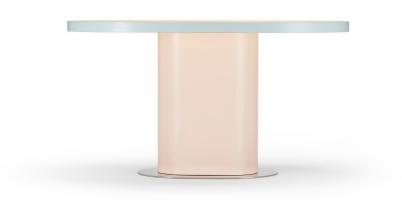

SIZE: L44cm \* W48cm \* H80cm

SIZE: L44cm \* W48cm \* H80cm

SIZE: L44cm \* W48cm \* H80cm

SIZE: L44cm \* W48cm \* H80cm

TAGADÀ Laminated table round

SIZE: L120cm \* W120cm \* H75cm

TAGADÀ Laminated table round

SIZE: L120cm \* W120cm \* H75cm

### **TABLES**

COLORS
Top: 487 - Azzurro polvere
Boarding: 834 - Rosso woom
Base: 853 - Bleu spazio

**TA.TO01** 

COLORS
Top: 463 - Giallo pom pom
Boarding: 487 - Azzurro polvere
Base: 828 - Rosa baby

TA.TR02

COLORS
Top: 830 - Rosa Crazy Horse
Boarding: 834 - Rosso woom
Base: 451 - Verde sempre verde

All tables, round and oval, are available in all color combinations.

Color coding refers to Abet Laminati catalogue.