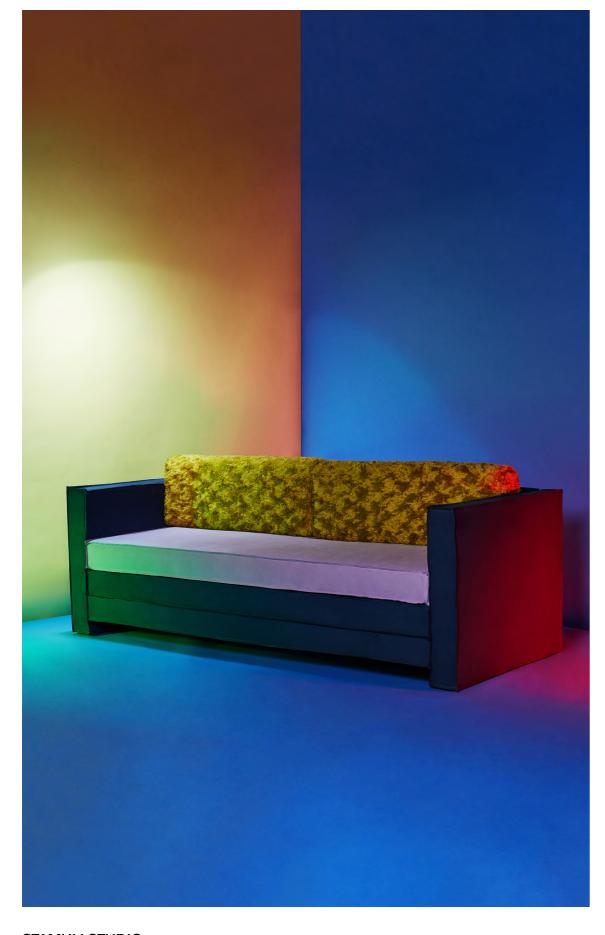

# TAGADÀ COLLECTION 2022

As per the studio's signature, a mix of rationalism and playfulness defines the original design of this extension of the Tagadà Collection.

Tagadà armchair are shaped like stacked boxes, with a relaxed tailored finish and contrasting stitching. The distinctive backrest pillows take the look to a surrealistic level. With colors as leading characters, materials and finishing, now glossy or matt, furry or suede, enlarge the expressivity and sophistication of the collection.

### TAGADÀ Sofa

SIZE: L224cm \* W90cm \* H80cm

MATERIAL: Plywood – Kvadrat textiles: polyester and mohair fur

TAGADÀ Laminated side table round

SIZE: D85cm \* H30cm

MATERIAL: Plywood - Mdf - Laminate