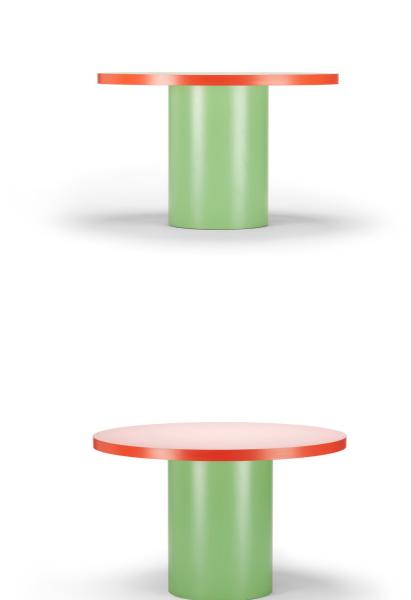

### **TABLES**

COLORS
Top: 487 - Azzurro polvere
Boarding: 834 - Rosso woom
Base: 853 - Bleu spazio

**TA.TO01** 

COLORS
Top: 463 - Giallo pom pom
Boarding: 487 - Azzurro polvere
Base: 828 - Rosa baby

TA.TR02

COLORS
Top: 830 - Rosa Crazy Horse
Boarding: 834 - Rosso woom
Base: 451 - Verde sempre verde

All tables, round and oval, are available in all color combinations.

Color coding refers to Abet Laminati catalogue.