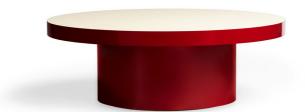

SIZE: L44cm \* W48cm \* H80cm

SIZE: L44cm \* W48cm \* H80cm

SIZE: L44cm \* W48cm \* H80cm

SIZE: L44cm \* W48cm \* H80cm

TAGADÀ Laminated table round

SIZE: L120cm \* W120cm \* H75cm

TAGADÀ Laminated table round

SIZE: L120cm \* W120cm \* H75cm

### **TABLES**

COLORS
Top: 487 - Azzurro polvere
Boarding: 834 - Rosso woom
Base: 853 - Bleu spazio

**TA.TO01** 

COLORS
Top: 463 - Giallo pom pom
Boarding: 487 - Azzurro polvere
Base: 828 - Rosa baby

TA.TR02

COLORS
Top: 830 - Rosa Crazy Horse
Boarding: 834 - Rosso woom
Base: 451 - Verde sempre verde

All tables, round and oval, are available in all color combinations.

Color coding refers to Abet Laminati catalogue.