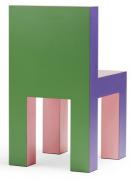

## **CHAIRS**

TA.C01

COLORS 423 - Viola Madras 463 - Giallo pom pom

834 - Rosso woom

TA.CO3

COLORS 834 - Rosso woom 428 - Blu elettrico 405 - Bianco porcellana

TA.C02

TA.C04

COLORS 830 - Rosa Crazy Horse 423 - Viola Madras 451 - Verde sempre verde

COLORS 842 - Verde sub 1882 - Lilla chiaro 1825 - Rosa patrimonio