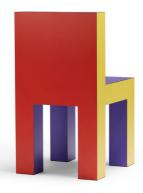

## **CHAIRS**

TA.C01

COLORS 423 - Viola Madras 463 - Giallo pom pom

834 - Rosso woom

TA.CO3

COLORS 834 - Rosso woom 428 - Blu elettrico 405 - Bianco porcellana

TA.C02

TA.C04

COLORS 830 - Rosa Crazy Horse 423 - Viola Madras 451 - Verde sempre verde

COLORS 842 - Verde sub 1882 - Lilla chiaro 1825 - Rosa patrimonio