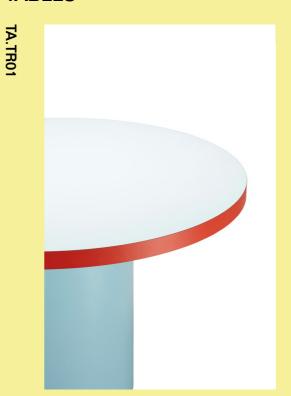

### **TABLES**

COLORS
Top: 487 - Azzurro polvere
Boarding: 834 - Rosso woom
Base: 853 - Bleu spazio

**TA.TO01** 

COLORS
Top: 463 - Giallo pom pom
Boarding: 487 - Azzurro polvere
Base: 828 - Rosa baby

TA.TR02