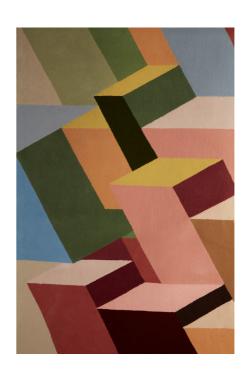

# TAGADÀ Wool carpet

SIZE: L280cm \* W220cm

STAMULI STUDIO MATERIAL: Wool TA.CA01

# TAGADÀ Wool carpet

SIZE: L360cm \* W280cm

STAMULI STUDIO MATERIAL: Wool TA.CA02BIG