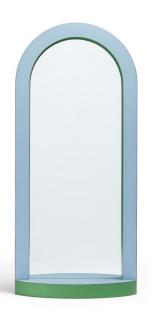

### TAGADÀ Laminated mirror frame

SIZE: L25cm \* W52cm \* H116cm

MATERIAL: Plywood - Laminate - Glass TA.MI01