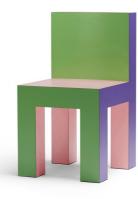

## **CHAIRS**

TA.C01

COLORS 423 - Viola Madras 463 - Giallo pom pom

834 - Rosso woom

TA.CO3

COLORS 834 - Rosso woom 428 - Blu elettrico 405 - Bianco porcellana

TA.C02

TA.C04

COLORS 830 - Rosa Crazy Horse 423 - Viola Madras 451 - Verde sempre verde

COLORS 842 - Verde sub 1882 - Lilla chiaro 1825 - Rosa patrimonio