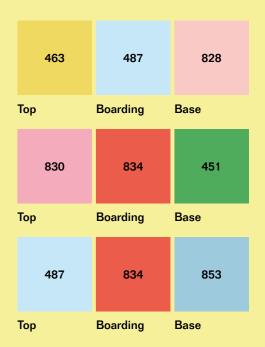

### **TABLES**

COLORS
Top: 487 - Azzurro polvere
Boarding: 834 - Rosso woom
Base: 853 - Bleu spazio

**TA.TO01** 

COLORS
Top: 463 - Giallo pom pom
Boarding: 487 - Azzurro polvere
Base: 828 - Rosa baby

TA.TR02

COLORS
Top: 830 - Rosa Crazy Horse
Boarding: 834 - Rosso woom
Base: 451 - Verde sempre verde

All tables, round and oval, are available in all color combinations.

Color coding refers to Abet Laminati catalogue.