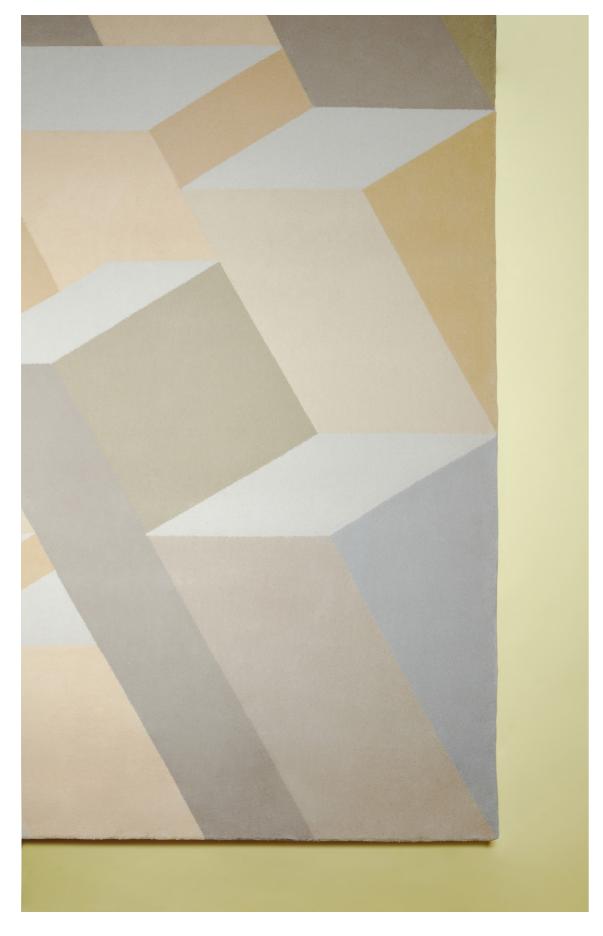

# TAGADÀ Wool carpet

SIZE: L280cm \* W220cm

STAMULI STUDIO MATERIAL: Wool TA.CA01

# TAGADÀ Wool carpet

SIZE: L360cm \* W280cm

STAMULI STUDIO MATERIAL: Wool TA.CA02BIG