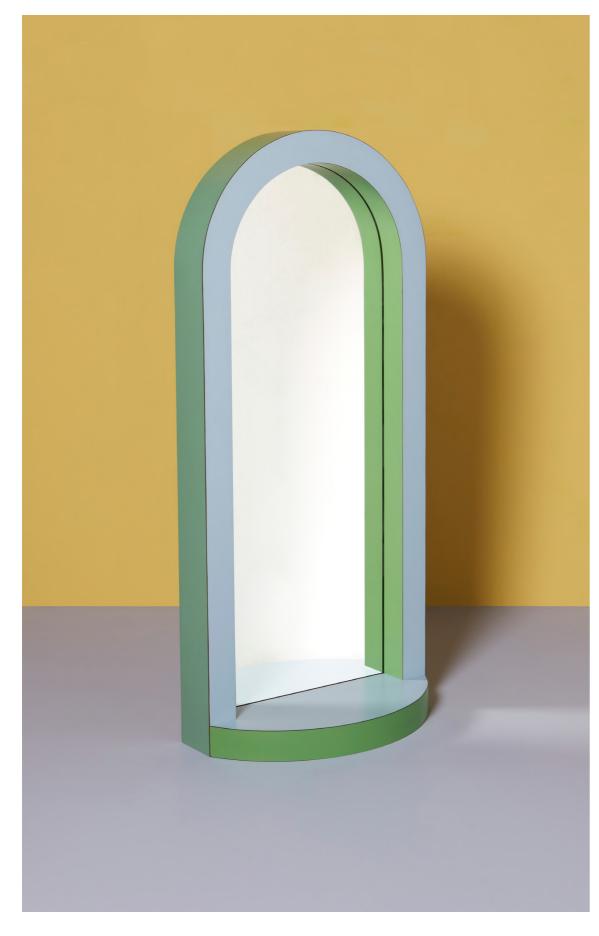

### TAGADÀ Laminated mirror frame

SIZE: L25cm \* W52cm \* H116cm

MATERIAL: Plywood - Laminate - Glass TA.MI01