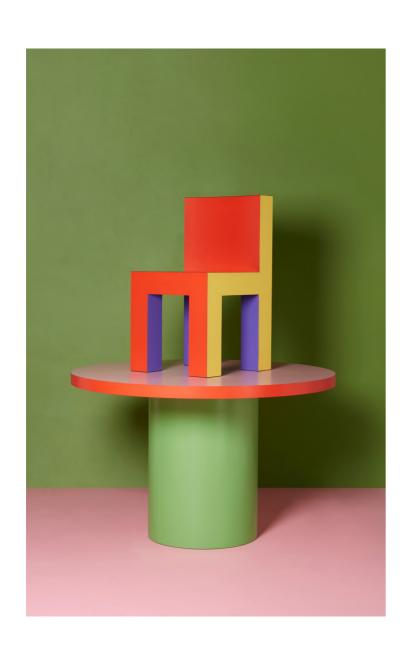

SIZE: L44cm \* W48cm \* H80cm

SIZE: L44cm \* W48cm \* H80cm

SIZE: L44cm \* W48cm \* H80cm

SIZE: L44cm \* W48cm \* H80cm

TAGADÀ Laminated table round

SIZE: L120cm \* W120cm \* H75cm

TAGADÀ Laminated table round

SIZE: L120cm \* W120cm \* H75cm

## **CHAIRS**

TA.C01

COLORS 423 - Viola Madras 463 - Giallo pom pom

834 - Rosso woom

TA.CO3

COLORS 834 - Rosso woom 428 - Blu elettrico 405 - Bianco porcellana

TA.C02

TA.C04

COLORS 830 - Rosa Crazy Horse 423 - Viola Madras 451 - Verde sempre verde

COLORS 842 - Verde sub 1882 - Lilla chiaro 1825 - Rosa patrimonio

### **TABLES**

COLORS
Top: 487 - Azzurro polvere
Boarding: 834 - Rosso woom
Base: 853 - Bleu spazio

**TA.TO01** 

COLORS
Top: 463 - Giallo pom pom
Boarding: 487 - Azzurro polvere
Base: 828 - Rosa baby

TA.TR02

COLORS
Top: 830 - Rosa Crazy Horse
Boarding: 834 - Rosso woom
Base: 451 - Verde sempre verde

All tables, round and oval, are available in all color combinations.

Color coding refers to Abet Laminati catalogue.