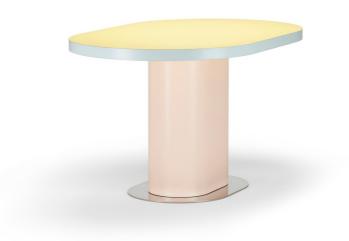

### TAGADÀ Laminated table oval

SIZE: L140cm \* W90cm \* H75cm

MATERIAL: Plywood - Mdf - Laminate - Stainless Steel

### **TABLES**

COLORS
Top: 487 - Azzurro polvere
Boarding: 834 - Rosso woom
Base: 853 - Bleu spazio

**TA.TO01** 

COLORS
Top: 463 - Giallo pom pom
Boarding: 487 - Azzurro polvere
Base: 828 - Rosa baby

TA.TR02

COLORS
Top: 830 - Rosa Crazy Horse
Boarding: 834 - Rosso woom
Base: 451 - Verde sempre verde

All tables, round and oval, are available in all color combinations.

Color coding refers to Abet Laminati catalogue.