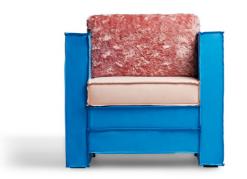

# TAGADÀ COLLECTION 2022

As per the studio's signature, a mix of rationalism and playfulness defines the original design of this extension of the Tagadà Collection.

Tagadà armchair are shaped like stacked boxes, with a relaxed tailored finish and contrasting stitching. The distinctive backrest pillows take the look to a surrealistic level. With colors as leading characters, materials and finishing, now glossy or matt, furry or suede, enlarge the expressivity and sophistication of the collection.

### TAGADÀ Armchair

SIZE: L85cm \* W73cm \* H80cm

MATERIAL: Plywood – Kvadrat textiles: polyester and mohair fur