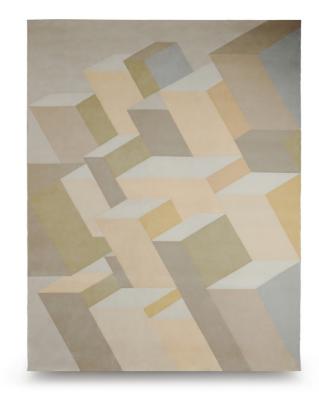

# TAGADÀ Wool carpet

SIZE: L360cm \* W280cm

STAMULI STUDIO MATERIAL: Wool TA.CA02BIG