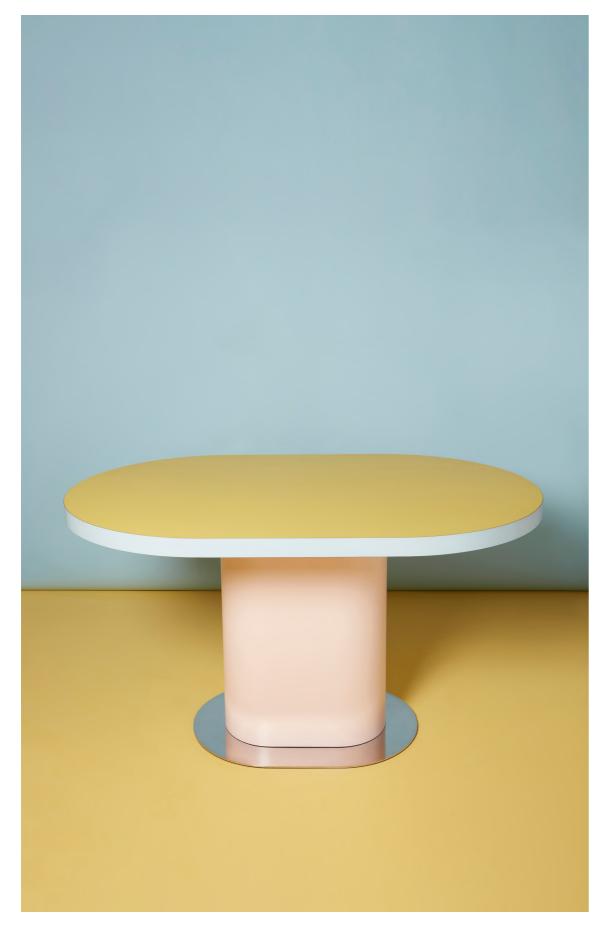

# TAGADÀ COLLECTION

Tagadà Collection is a newly developed series of element. This family of furniture includes a chair, two tables (oval and round), a mirror and a carpet.

This collection is the outcome of our studio DNA: a matrix of rationalism and playfulness, minimalism and irony.

Shapes, proportions and colors come together in iconic designed pieces.

The elements of this collection have been thought as primary objects able to redefine the environment where they are placed. The name Tagadà is referred to a very common Italian amusement ride in the so called Luna Park, where the city was transformed into an exciting entertaining village for a while.

The materials used to create Tagadà collection are mostly colors. The goal for these objects is to be perceived as pure colors, so to create a dissonance with the low tones of a domestic environment and to give the user the opportunity of an escape from the ordinary.