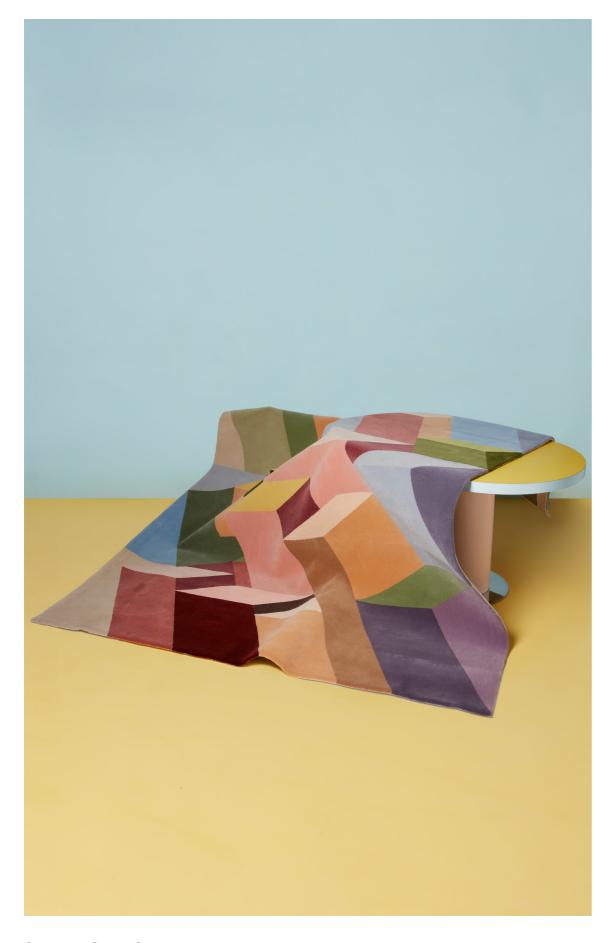

# TAGADÀ Wool carpet

SIZE: L280cm \* W220cm

STAMULI STUDIO MATERIAL: Wool TA.CA01

# TAGADÀ Wool carpet

SIZE: L360cm \* W280cm

STAMULI STUDIO MATERIAL: Wool TA.CA02BIG