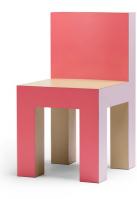

## **CHAIRS**

TA.C01

COLORS 423 - Viola Madras 463 - Giallo pom pom

834 - Rosso woom

TA.CO3

COLORS 834 - Rosso woom 428 - Blu elettrico 405 - Bianco porcellana

TA.C02

TA.C04

COLORS 830 - Rosa Crazy Horse 423 - Viola Madras 451 - Verde sempre verde

COLORS 842 - Verde sub 1882 - Lilla chiaro 1825 - Rosa patrimonio