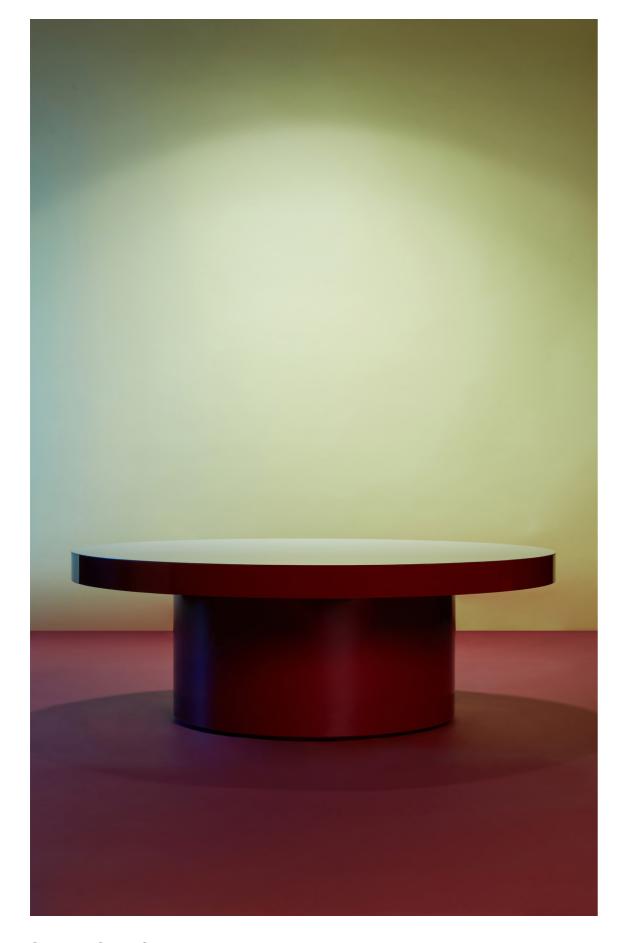

SIZE: L44cm \* W48cm \* H80cm

SIZE: L44cm \* W48cm \* H80cm

SIZE: L44cm \* W48cm \* H80cm

SIZE: L44cm \* W48cm \* H80cm

TAGADÀ Laminated table round

SIZE: L120cm \* W120cm \* H75cm

TAGADÀ Laminated table round

SIZE: L120cm \* W120cm \* H75cm

### **TABLES**

COLORS
Top: 487 - Azzurro polvere
Boarding: 834 - Rosso woom
Base: 853 - Bleu spazio

**TA.TO01** 

COLORS
Top: 463 - Giallo pom pom
Boarding: 487 - Azzurro polvere
Base: 828 - Rosa baby

TA.TR02

COLORS
Top: 830 - Rosa Crazy Horse
Boarding: 834 - Rosso woom
Base: 451 - Verde sempre verde

All tables, round and oval, are available in all color combinations.

Color coding refers to Abet Laminati catalogue.