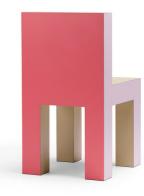

## **CHAIRS**

TA.C01

COLORS 423 - Viola Madras 463 - Giallo pom pom

834 - Rosso woom

TA.CO3

COLORS 834 - Rosso woom 428 - Blu elettrico 405 - Bianco porcellana

TA.C02

TA.C04

COLORS 830 - Rosa Crazy Horse 423 - Viola Madras 451 - Verde sempre verde

COLORS 842 - Verde sub 1882 - Lilla chiaro 1825 - Rosa patrimonio