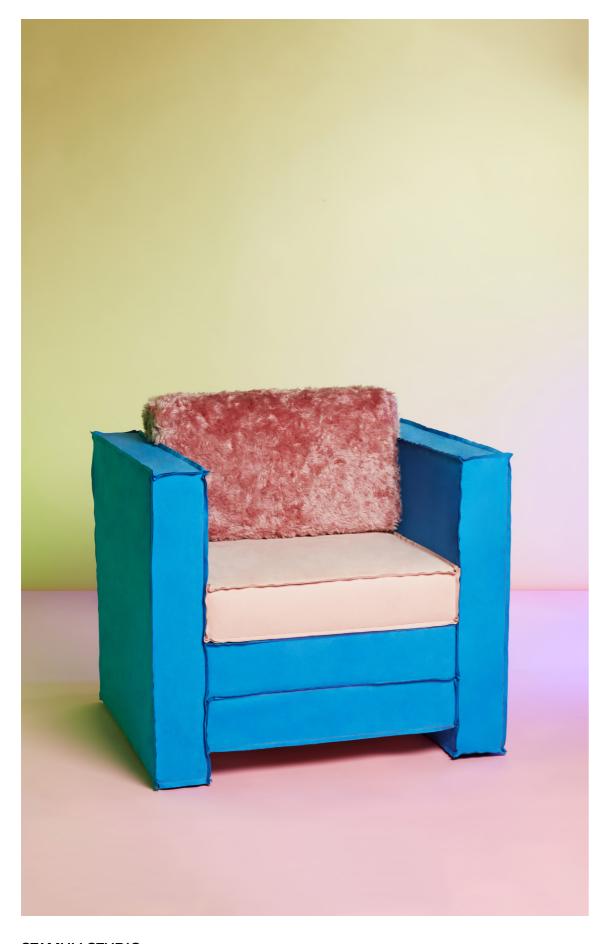

# TAGADÀ COLLECTION 2022

As per the studio's signature, a mix of rationalism and playfulness defines the original design of this extension of the Tagadà Collection.

Tagadà armchair are shaped like stacked boxes, with a relaxed tailored finish and contrasting stitching. The distinctive backrest pillows take the look to a surrealistic level. With colors as leading characters, materials and finishing, now glossy or matt, furry or suede, enlarge the expressivity and sophistication of the collection.

### TAGADÀ Armchair

SIZE: L85cm \* W73cm \* H80cm

MATERIAL: Plywood – Kvadrat textiles: polyester and mohair fur