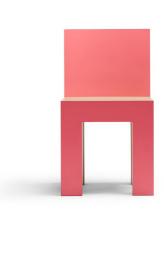

## **CHAIRS**

TA.C01

COLORS 423 - Viola Madras 463 - Giallo pom pom

834 - Rosso woom

TA.CO3

COLORS 834 - Rosso woom 428 - Blu elettrico 405 - Bianco porcellana

TA.C02

TA.C04

COLORS 830 - Rosa Crazy Horse 423 - Viola Madras 451 - Verde sempre verde

COLORS 842 - Verde sub 1882 - Lilla chiaro 1825 - Rosa patrimonio