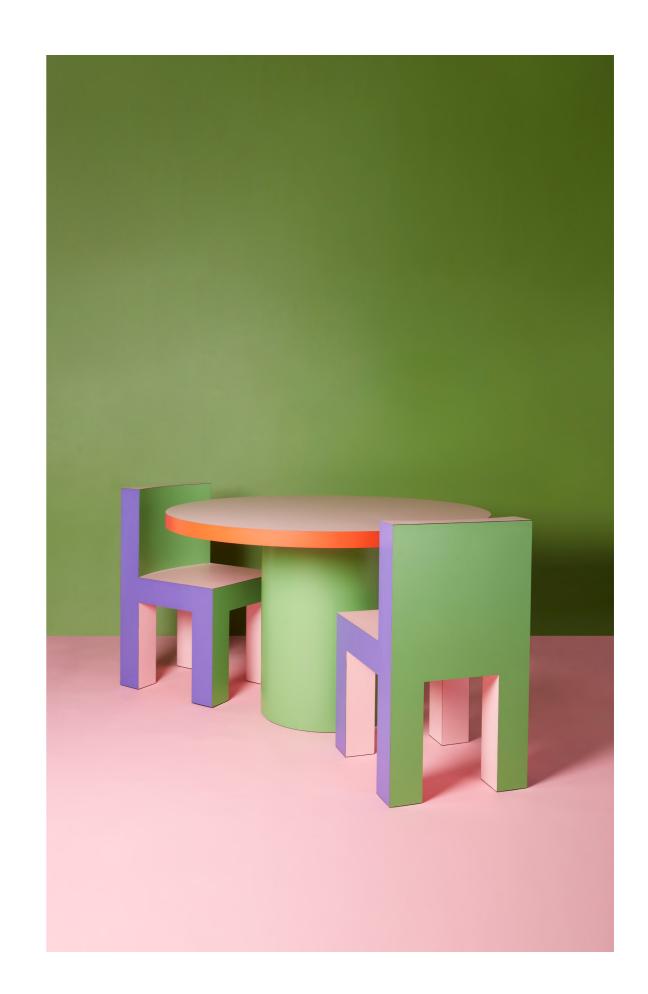

SIZE: L44cm \* W48cm \* H80cm

SIZE: L44cm \* W48cm \* H80cm

SIZE: L44cm \* W48cm \* H80cm

SIZE: L44cm \* W48cm \* H80cm

TAGADÀ Laminated table round

SIZE: L120cm \* W120cm \* H75cm

TAGADÀ Laminated table round

## **CHAIRS**

TA.C01

COLORS 423 - Viola Madras 463 - Giallo pom pom

834 - Rosso woom

TA.CO3

COLORS 834 - Rosso woom 428 - Blu elettrico 405 - Bianco porcellana

TA.C02

TA.C04

COLORS 830 - Rosa Crazy Horse 423 - Viola Madras 451 - Verde sempre verde

COLORS 842 - Verde sub 1882 - Lilla chiaro 1825 - Rosa patrimonio