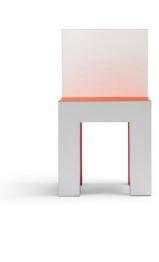

## **CHAIRS**

TA.C01

COLORS 423 - Viola Madras 463 - Giallo pom pom

834 - Rosso woom

TA.CO3

COLORS 834 - Rosso woom 428 - Blu elettrico 405 - Bianco porcellana

TA.C02

TA.C04

COLORS 830 - Rosa Crazy Horse 423 - Viola Madras 451 - Verde sempre verde

COLORS 842 - Verde sub 1882 - Lilla chiaro 1825 - Rosa patrimonio